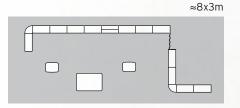

#### This system contains:

**5pcs** Pop Up Magnetic 2x3 straight **6pcs** Pop Up Magnetic 1x3 straight **5pcs** Flat side kit **8pcs** Connection kit with profile 90° **2pcs** Showcase kit **2pcs** Showcase LED lightning kit

**The system fits in:** 5pcs Case & Counter

≈8,8x2,4m

Flat sides Flat sides are an easy to use option. Simply snap on with magnetic bars to get a stylish finish on

your display.

**NEW** Connection kit for 90° with profile Connect any two Pop Up Magnetic to create a sharp 90° angle with a discreet profile.