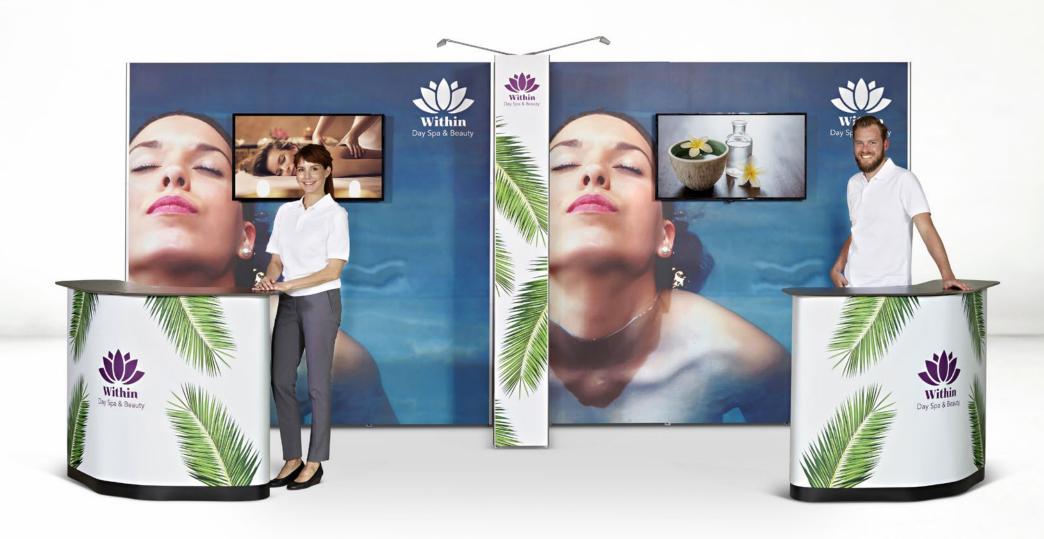

#### This system contains:

**2pcs** Pop Up Magnetic 3x3 straight **1pcs** Pop Up Magnetic 1x3 straight

**2pcs** Flat side kit **2pcs** Connection kit with profile 90°

The system fits in: **2pcs** Screen Holder **2pcs** Case & Counter (incl. top shelf) 2pcs Case & Counter