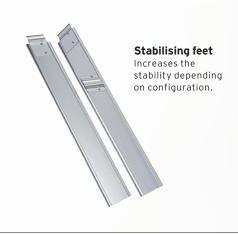

## This system contains:

2pcs Pop Up Magnetic 5x3 straight 1pc Pop Up Magnetic 3x3 straight
24pcs Magnetic bar 2,5m 3pcs Flat side kit. 2pcs Showcase kit
8pcs Connecting Showcase kit 2pcs Showcase LED lightning kit
8pcs Additional LED light bar incl cable 2pcs Curtain profile
1pc Screen Holder 1 pair Stabilising foot Pop Up
4pcs Portable Table