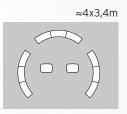

**The system fits in:** 5pcs Case & Counter

≈8,8x2,4m

Flat sides Flat sides are an easy to use option. Simply snap on with magnetic bars to get a stylish finish on

your display.

**NEW** Connection kit for 90° with profile Connect any two Pop Up Magnetic to create a sharp 90° angle with a discreet profile.