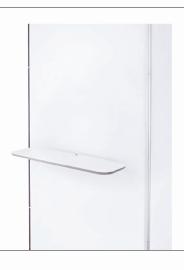

Shelf kit Add a shelf to display your products. No tools needed.

360 mm.

Curtain profile Attach a curtain profile easily with velcro to create a separate storage room.

**Spotlights** Best in class LED lights. 15W, 1200 lumen.