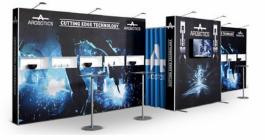

## This system contains:

1pc Pop Up Magnetic 4x3 straight 1pc Pop Up Magnetic 3x3 straight 2pcs Pop Up Magnetic 2x3 straight 1pc Pop Up Magnetic 1x4 straight 2Opcs Magnetic bar 2,5m 2pcs Flat side kit 1pc Connection kit straight 1pc Connection kit for panel 90° 1pc Connection kit with profile 90° 1pc Showcase kit 3pcs Connecting Showcase kit 1pc Showcase LED lightning kit 3pcs Additional LED light bar incl cable 1pc Curtain Profile 1pc Screen Holder 2pcs Portable Table 2pc Case & Counter 1pc Top shelf double Case & Counter

## The system fits in:

2pcs Case & Counter and 2pcs Standard Case

www.expolinc.com Portable display systems 9