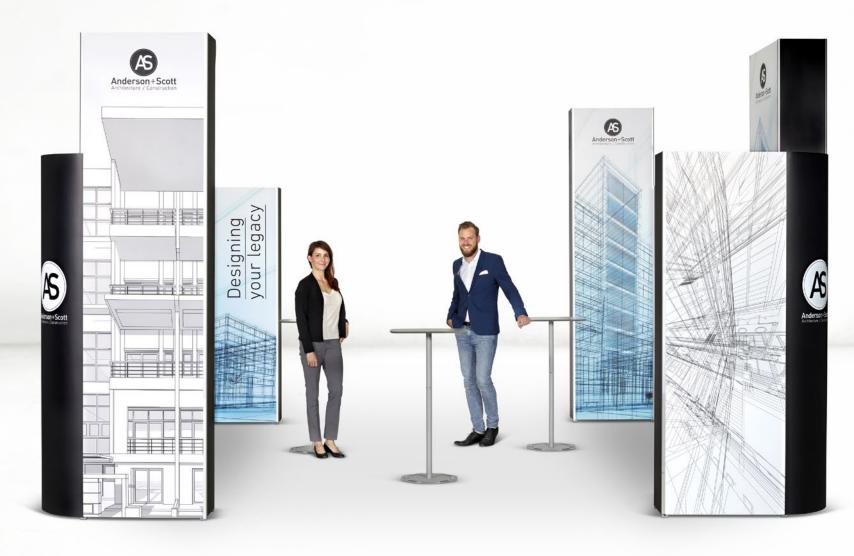

6 Portable display systems www.expolinc.com

**3pcs** Pop Up Magnetic 3x3 curved (double sided) **3pcs** Flat side kit **2pcs** Portable Table

www.expolinc.com Portable display systems 7