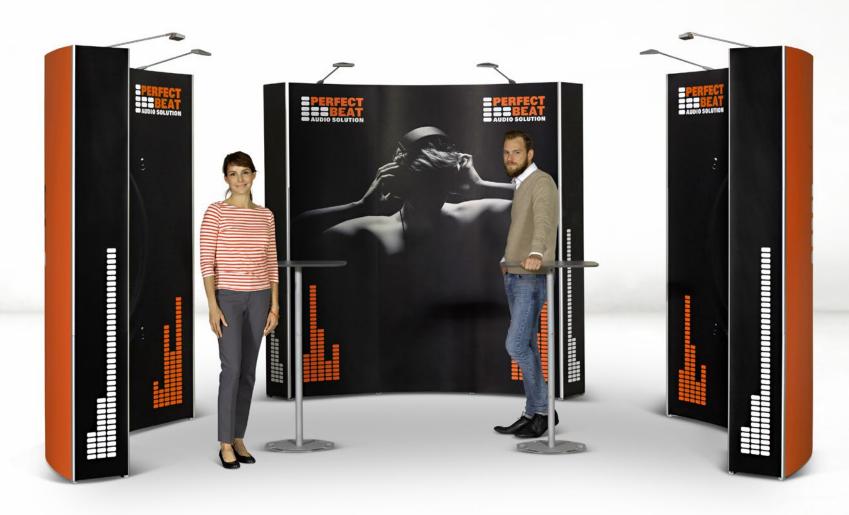

#### This system contains:

**2pcs** Pop Up Magnetic 3x3 straight **1pcs** Pop Up Magnetic 1x3 straight

**2pcs** Flat side kit **2pcs** Connection kit with profile 90°

The system fits in: **2pcs** Screen Holder **2pcs** Case & Counter (incl. top shelf) 2pcs Case & Counter