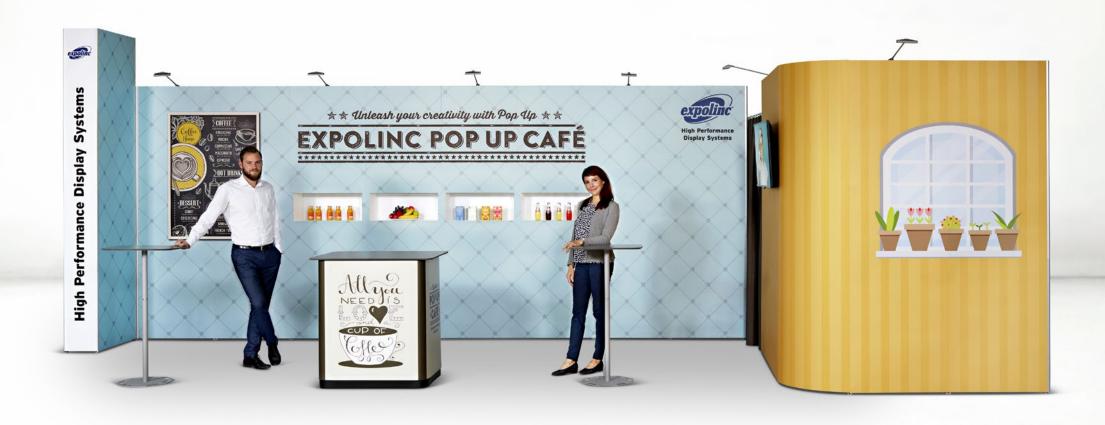

## This system contains:

1pc Pop Up Magnetic 4x3 straight 1pc Pop Up Magnetic 3x3 straight 2pcs Pop Up Magnetic 2x3 straight 1pc Pop Up Magnetic 1x4 straight 2Opcs Magnetic bar 2,5m 2pcs Flat side kit 1pc Connection kit straight 1pc Connection kit for panel 90° 1pc Connection kit with profile 90° 1pc Showcase kit 3pcs Connecting Showcase kit 1pc Showcase LED lightning kit 3pcs Additional LED light bar incl cable 1pc Curtain Profile 1pc Screen Holder 2pcs Portable Table 2pc Case & Counter 1pc Top shelf double Case & Counter

## The system fits in:

2pcs Case & Counter and 2pcs Standard Case

www.expolinc.com Portable display systems 9