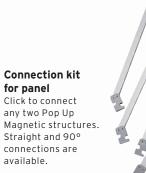

**The system fits in:** 5pcs Case & Counter

≈8,8x2,4m

Flat sides Flat sides are an easy to use option. Simply snap on with magnetic bars to get a stylish finish on

your display.

**NEW** Connection kit for 90° with profile Connect any two Pop Up Magnetic to create a sharp 90° angle with a discreet profile.