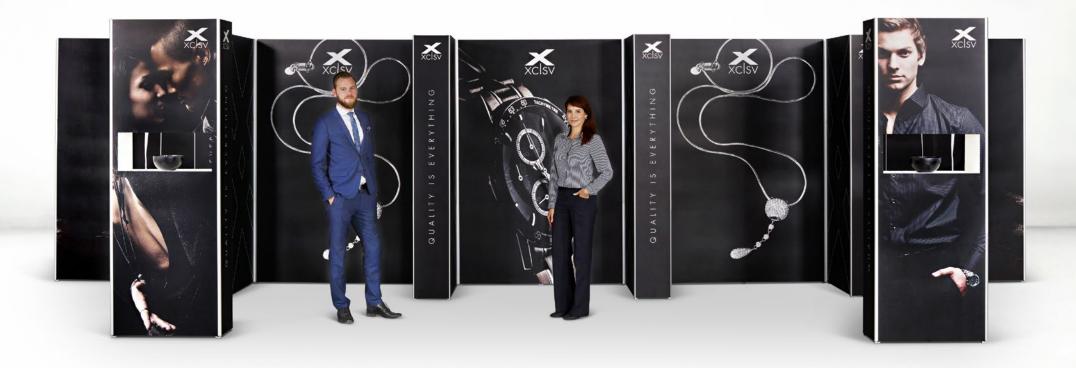

#### This system contains:

**5pcs** Pop Up Magnetic 2x3 straight **6pcs** Pop Up Magnetic 1x3 straight **5pcs** Flat side kit **8pcs** Connection kit with profile 90° **2pcs** Showcase kit **2pcs** Showcase LED lightning kit

**The system fits in:** 5pcs Case & Counter

≈8,8x2,4m

Flat sides Flat sides are an easy to use option. Simply snap on with magnetic bars to get a stylish finish on

your display.

**NEW** Connection kit for 90° with profile Connect any two Pop Up Magnetic to create a sharp 90° angle with a discreet profile.