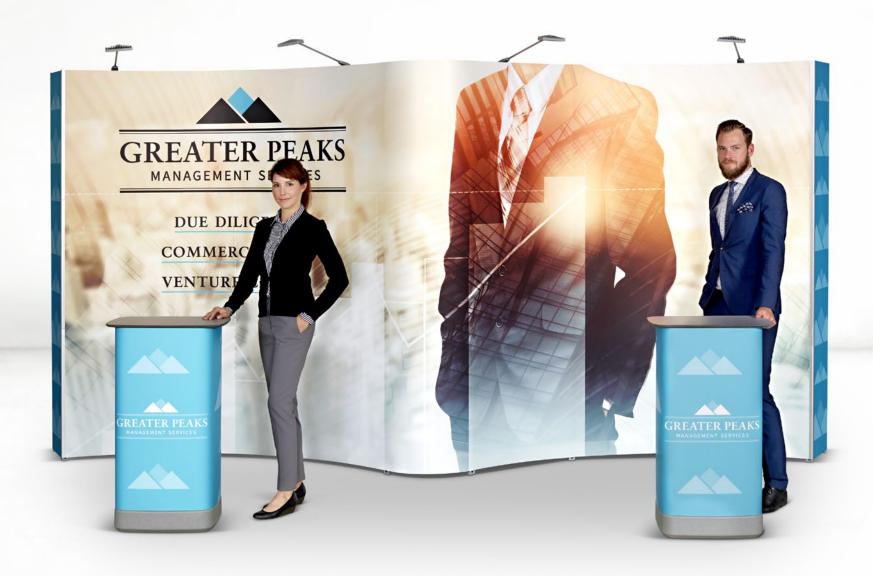

#### This system contains:

**2pcs** Pop Up Magnetic 3x3 straight **1pcs** Pop Up Magnetic 1x3 straight

**2pcs** Flat side kit **2pcs** Connection kit with profile 90°

The system fits in: **2pcs** Screen Holder **2pcs** Case & Counter (incl. top shelf) 2pcs Case & Counter