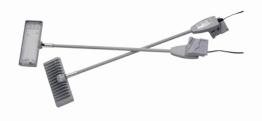

Screen Holder Show your product videos on screens weighing up to 8 kg.

**NEW Show Case kit** Display your products in a show case, placed in the best viewing height. Connecting show cases can easily be added.

Shelf kit Add a shelf to display your products. No tools needed.

360 mm.

Curtain profile Attach a curtain profile easily with velcro to create a separate storage room.

**Spotlights** Best in class LED lights. 15W, 1200 lumen.