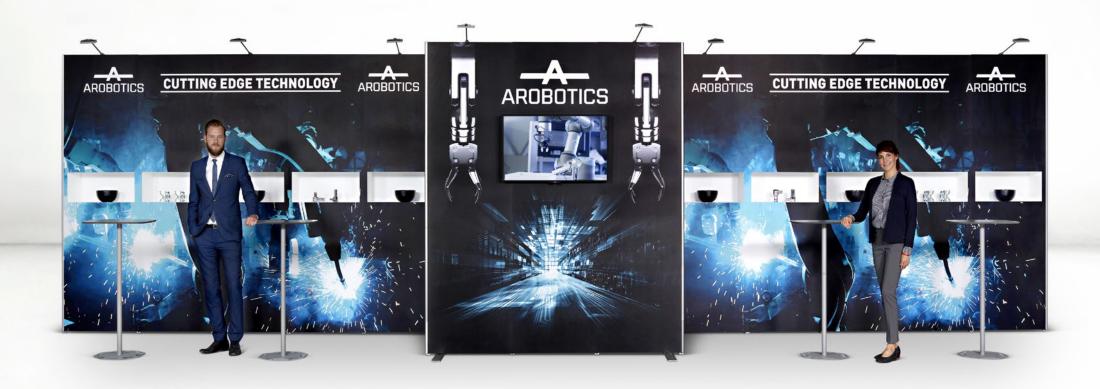

## This system contains:

**4pcs** Pop Up Magnetic 1x4 straight **4pcs** Pop Up Magnetic 1x3 straight **4pcs** Flat side kit **4pcs** Connection kit with profile 90° **3pcs** Portable Table

The system fits in: 4pcs Standard Case