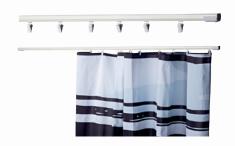

Shelf kit Add a shelf to display your products. No tools needed.

360 mm.

Curtain profile Attach a curtain profile easily with velcro to create a separate storage room.

**Spotlights** Best in class LED lights. 15W, 1200 lumen.