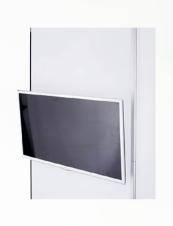

Screen Holder Show your product videos on screens weighing up to 8 kg.

**NEW Show Case kit** Display your products in a show case, placed in the best viewing height. Connecting show cases can easily be added.