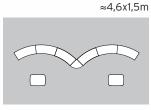

## The system contains:

**2pcs** Pop Up Magnetic 3x3 curved **1pc** Flat side kit **1pc** Connection kit for panel 90° **2pcs** Standard Case (incl. top shelf)

The system fits in: 2pcs Standard Case

4 Portable display systems www.expolinc.com