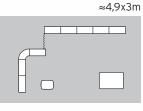

#### This system contains:

**2pcs** Pop Up Magnetic 3x3 straight **1pcs** Pop Up Magnetic 1x3 straight

**2pcs** Flat side kit **2pcs** Connection kit with profile 90°

The system fits in: **2pcs** Screen Holder **2pcs** Case & Counter (incl. top shelf) 2pcs Case & Counter