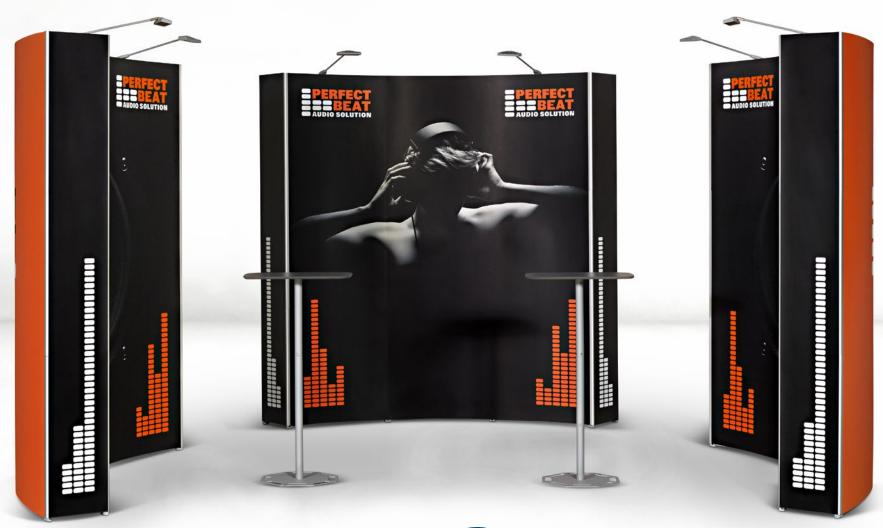

6 Portable display systems www.expolinc.com

**3pcs** Pop Up Magnetic 3x3 curved (double sided) **3pcs** Flat side kit **2pcs** Portable Table

www.expolinc.com Portable display systems 7