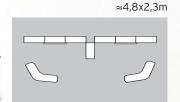

## The system contains:

**2pcs** Pop Up Magnetic 3x3 curved **1pc** Flat side kit **1pc** Connection kit for panel 90° **2pcs** Standard Case (incl. top shelf)

The system fits in: 2pcs Standard Case

4 Portable display systems www.expolinc.com