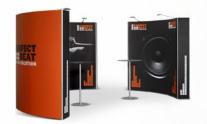

Screen Holder Show your product videos on screens weighing up to 8 kg.

**NEW Show Case kit** Display your products in a show case, placed in the best viewing height. Connecting show cases can easily be added.