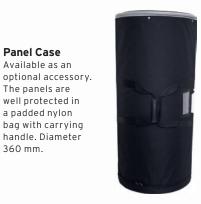

Shelf kit Add a shelf to display your products. No tools needed.

360 mm.

Curtain profile Attach a curtain profile easily with velcro to create a separate storage room.

**Spotlights** Best in class LED lights. 15W, 1200 lumen.