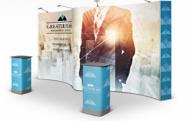

## The system contains:

**2pcs** Pop Up Magnetic 3x3 curved **1pc** Flat side kit **1pc** Connection kit for panel 90° **2pcs** Standard Case (incl. top shelf)

The system fits in: 2pcs Standard Case

4 Portable display systems www.expolinc.com