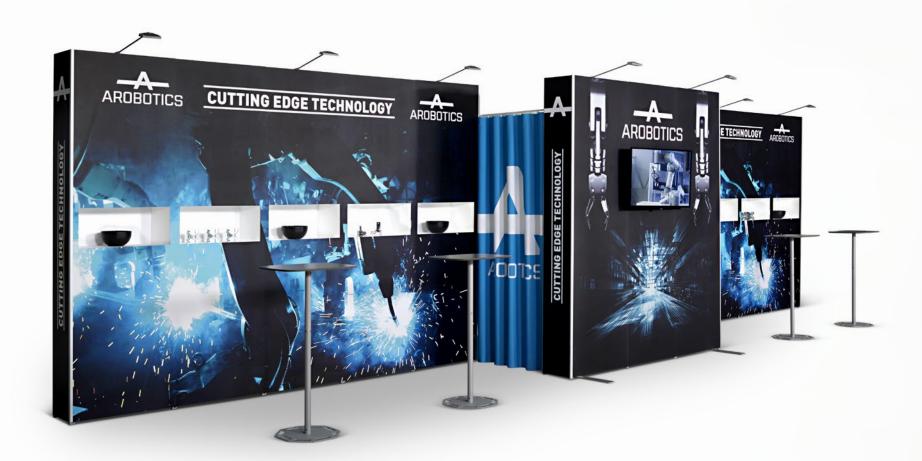

## This system contains:

1pc Pop Up Magnetic 4x3 straight 1pc Pop Up Magnetic 3x3 straight 2pcs Pop Up Magnetic 2x3 straight 1pc Pop Up Magnetic 1x4 straight 2Opcs Magnetic bar 2,5m 2pcs Flat side kit 1pc Connection kit straight 1pc Connection kit for panel 90° 1pc Connection kit with profile 90° 1pc Showcase kit 3pcs Connecting Showcase kit 1pc Showcase LED lightning kit 3pcs Additional LED light bar incl cable 1pc Curtain Profile 1pc Screen Holder 2pcs Portable Table 2pc Case & Counter 1pc Top shelf double Case & Counter

## The system fits in:

2pcs Case & Counter and 2pcs Standard Case

www.expolinc.com Portable display systems 9