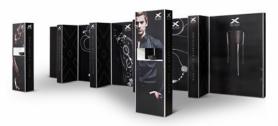

## This system contains:

1pc Pop Up Magnetic 4x3 straight 1pc Pop Up Magnetic 3x3 straight 2pcs Pop Up Magnetic 2x3 straight 1pc Pop Up Magnetic 1x4 straight 2Opcs Magnetic bar 2,5m 2pcs Flat side kit 1pc Connection kit straight 1pc Connection kit for panel 90° 1pc Connection kit with profile 90° 1pc Showcase kit 3pcs Connecting Showcase kit 1pc Showcase LED lightning kit 3pcs Additional LED light bar incl cable 1pc Curtain Profile 1pc Screen Holder 2pcs Portable Table 2pc Case & Counter 1pc Top shelf double Case & Counter

## The system fits in:

2pcs Case & Counter and 2pcs Standard Case

www.expolinc.com Portable display systems 9